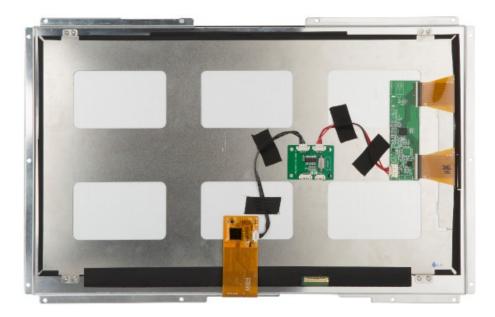

en office and Hunan factory have a total of more than 500 employees, with more than 20,000 square meters of standard clean plant.













#### **ONE** Production Line











#### **ONE** Production Line











### **ONE** Production Line























第1页(共2页)



# 1 m244 m



第1页(共2页)



第1页(共2页)



# Product Center

- Capacitive Touch Screen
- LCD Touch Display
- Pen Touch Display

- LCD
- HDMI & USB Touch Display
- Anti-bacterial Touch



















#### TWO Capacitive Touch Screen - Irregular Shape





### TWO Capacitive Touch Screen - Mirror Touch

































#### TWO LCD Touch Display





#### TWO LCD Touch Display





#### TWO HDMI & USB Touch Display





#### TWO HDMI & USB Touch Display













#### TWO Pen Touch Display









#### TWO Anti-bacterial Touch



















Honeywell

















Welcome to visit Wanty!

# **THANK YOU**