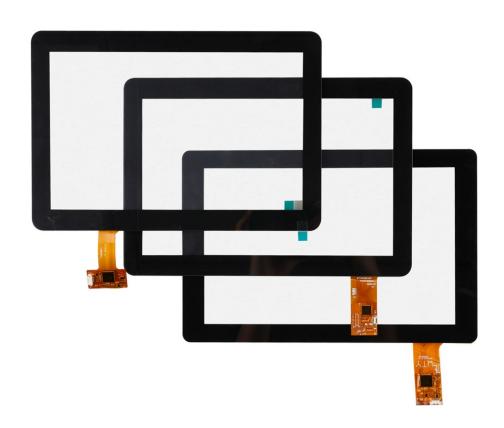

# Product Center

- Capacitive Touch Screen
- LCD Touch Display
- Pen Touch Display

- LCD
- HDMI & USB Touch Display
- Anti-bacterial Touch

#### TWO Capacitive Touch Screen - Irregular Shape

### TWO Capacitive Touch Screen - Mirror Touch