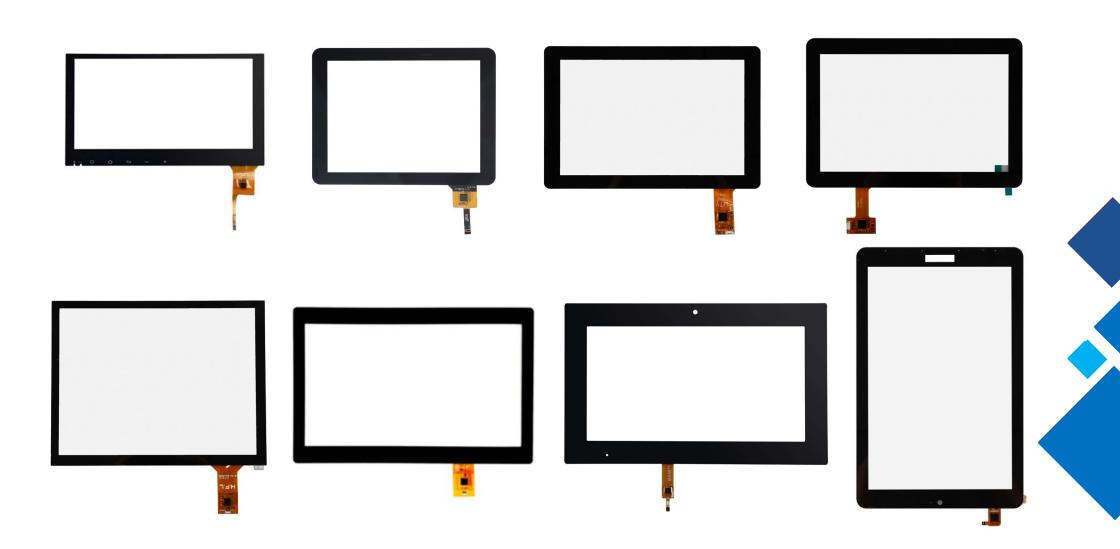

the touch terminal, and gradually expanding the entire touch terminal chain.

After years of development, in order to better integrate the company's resources and provide customers with the most advantageous products, in 2016, all the Shenzhen production lines were relocated to Yongzhou, Hunan province. At present, Shenzhen office and Hunan factory have a total of more than 500 employees, with more than 20,000 square meters of standard clean plant.













#### **ONE** Production Line











#### **ONE** Production Line











### **ONE** Production Line























第1页(共2页)



# 1 m244 m



第1页(共2页)



第1页(共2页)



# Product Center

- Capacitive Touch Screen
- LCD Touch Display
- Pen Touch Display

- LCD
- HDMI & USB Touch Display
- Anti-bacterial Touch



















#### TWO Capacitive Touch Screen - Irregular Shape





### TWO Capacitive Touch Screen - Mirror Touch

































#### TWO LCD Touch Display





#### TWO LCD Touch Display





#### TWO HDMI & USB Touch Display





#### TWO HDMI & USB Touch Display













#### TWO Pen Touch Display









#### TWO Anti-bacterial Touch



















Honeywell

















Welcome to visit Wanty!

# **THANK YOU**