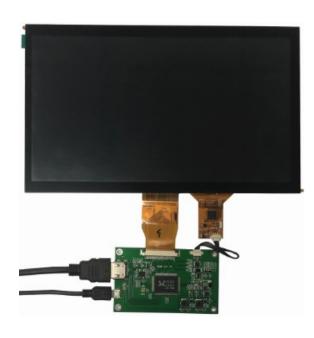

zhou, Hunan province. At present, Shenzhen office and Hunan factory have a total of more than 500 employees, with more than 20,000 square meters of standard clean plant.













#### **ONE** Production Line











#### **ONE** Production Line











### **ONE** Production Line























第1页(共2页)



# 1 m244 m



第1页(共2页)



第1页(共2页)



# Product Center

- Capacitive Touch Screen
- LCD Touch Display
- Pen Touch Display

- LCD
- HDMI & USB Touch Display
- Anti-bacterial Touch



















#### TWO Capacitive Touch Screen - Irregular Shape





### TWO Capacitive Touch Screen - Mirror Touch

































#### TWO LCD Touch Display





#### TWO LCD Touch Display





#### TWO HDMI & USB Touch Display





#### TWO HDMI & USB Touch Display













#### TWO Pen Touch Display









#### TWO Anti-bacterial Touch



















Honeywell

















Welcome to visit Wanty!

# **THANK YOU**