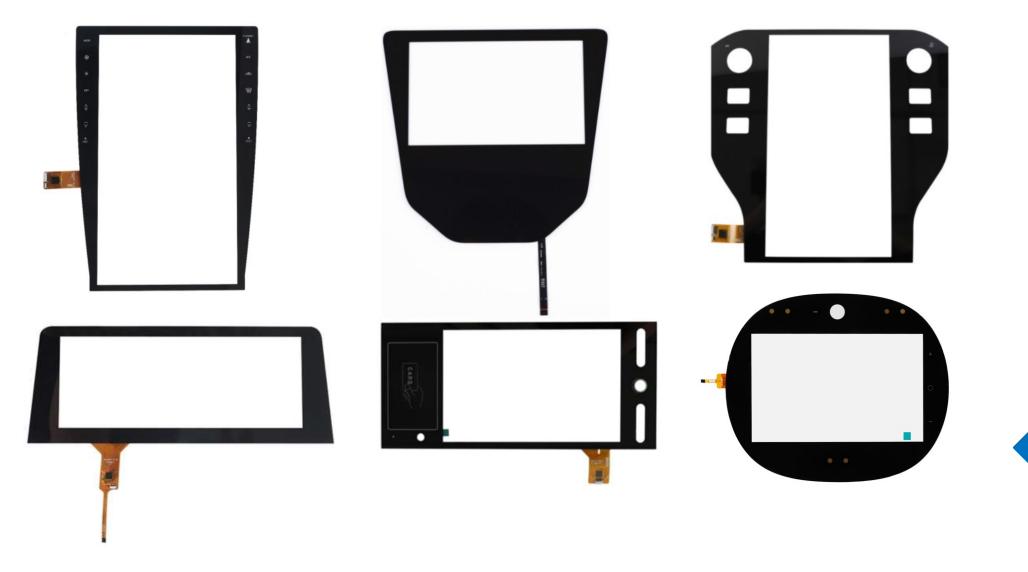

h terminal chain.

After years of development, in order to better integrate the company's resources and provide customers with the most advantageous products, in 2016, all the Shenzhen production lines were relocated to Yongzhou, Hunan province. At present, Shenzhen office and Hunan factory have a total of more than 500 employees, with more than 20,000 square meters of standard clean plant.













#### **ONE** Production Line











#### **ONE** Production Line











### **ONE** Production Line























第1页(共2页)



# 1 m244 m



第1页(共2页)



第1页(共2页)



# Product Center

- Capacitive Touch Screen
- LCD Touch Display
- Pen Touch Display

- LCD
- HDMI & USB Touch Display
- Anti-bacterial Touch



















#### TWO Capacitive Touch Screen - Irregular Shape





### TWO Capacitive Touch Screen - Mirror Touch

































#### TWO LCD Touch Display





#### TWO LCD Touch Display





#### TWO HDMI & USB Touch Display





#### TWO HDMI & USB Touch Display













#### TWO Pen Touch Display









#### TWO Anti-bacterial Touch



















Honeywell

















Welcome to visit Wanty!

# **THANK YOU**