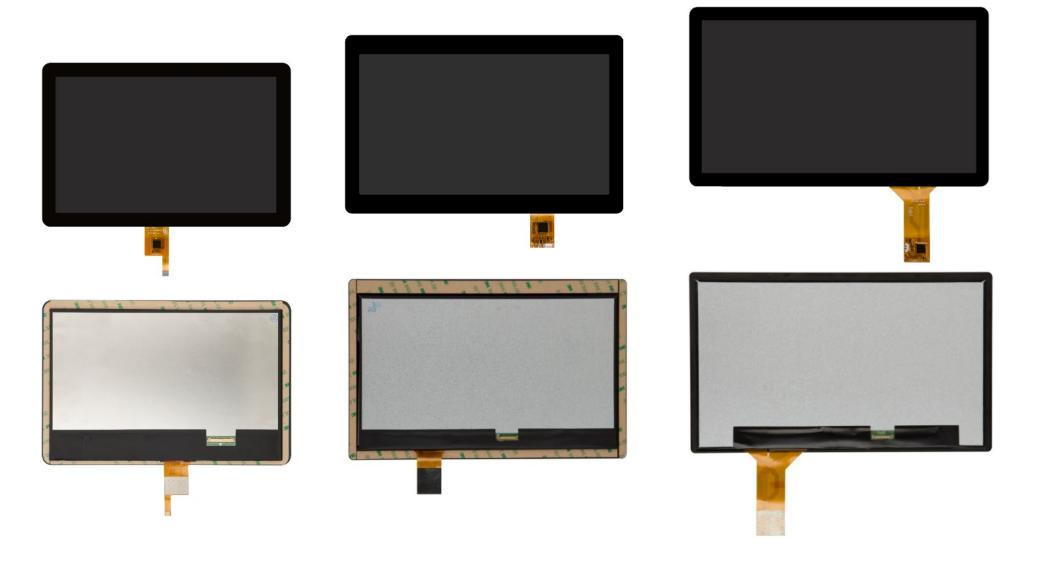

eous products, in 2016, all the Shenzhen production lines were relocated to Yongzhou, Hunan province. At present, Shenzhen office and Hunan factory have a total of more than 500 employees, with more than 20,000 square meters of standard clean plant.













#### **ONE** Production Line











#### **ONE** Production Line











### **ONE** Production Line























第1页(共2页)



# 1 m244 m



第1页(共2页)



第1页(共2页)



# Product Center

- Capacitive Touch Screen
- LCD Touch Display
- Pen Touch Display

- LCD
- HDMI & USB Touch Display
- Anti-bacterial Touch



















#### TWO Capacitive Touch Screen - Irregular Shape





### TWO Capacitive Touch Screen - Mirror Touch

































#### TWO LCD Touch Display





#### TWO LCD Touch Display





#### TWO HDMI & USB Touch Display





#### TWO HDMI & USB Touch Display













#### TWO Pen Touch Display









#### TWO Anti-bacterial Touch



















Honeywell

















Welcome to visit Wanty!

# **THANK YOU**