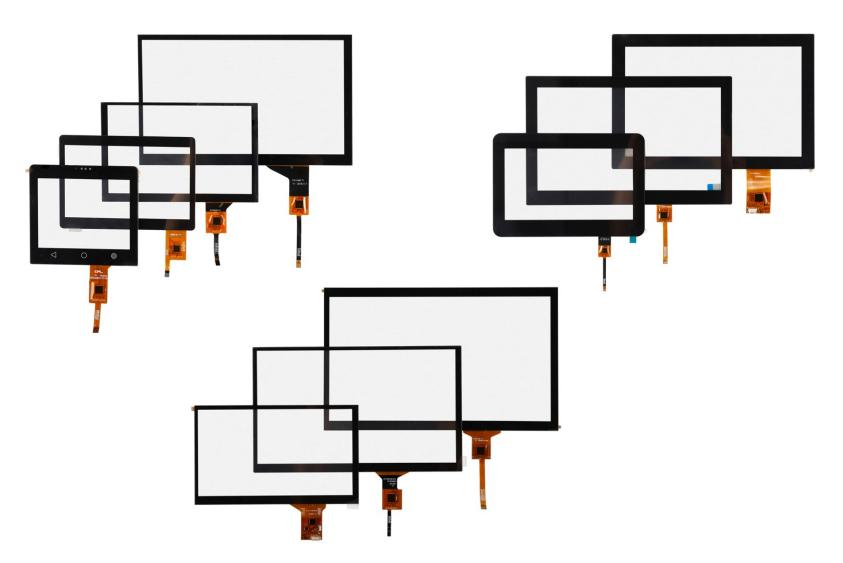

ducts of the touch terminal, and gradually expanding the entire touch terminal chain.

After years of development, in order to better integrate the company's resources and provide customers with the most advantageous products, in 2016, all the Shenzhen production lines were relocated to Yongzhou, Hunan province. At present, Shenzhen office and Hunan factory have a total of more than 500 employees, with more than 20,000 square meters of standard clean plant.













#### **ONE** Production Line











#### **ONE** Production Line











### **ONE** Production Line























第1页(共2页)



# 1 m244 m



第1页(共2页)



第1页(共2页)



# Product Center

- Capacitive Touch Screen
- LCD Touch Display
- Pen Touch Display

- LCD
- HDMI & USB Touch Display
- Anti-bacterial Touch



















#### TWO Capacitive Touch Screen - Irregular Shape





### TWO Capacitive Touch Screen - Mirror Touch

































#### TWO LCD Touch Display





#### TWO LCD Touch Display





#### TWO HDMI & USB Touch Display





#### TWO HDMI & USB Touch Display













#### TWO Pen Touch Display









#### TWO Anti-bacterial Touch



















Honeywell

















Welcome to visit Wanty!

# **THANK YOU**