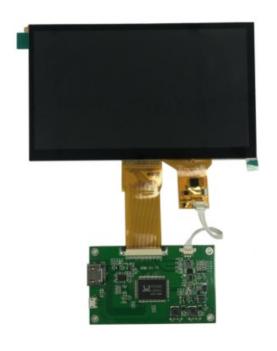

ngzhou, Hunan province. At present, Shenzhen office and Hunan factory have a total of more than 500 employees, with more than 20,000 square meters of standard clean plant.













#### **ONE** Production Line











#### **ONE** Production Line











### **ONE** Production Line























第1页(共2页)



# 1 m244 m



第1页(共2页)



第1页(共2页)



# Product Center

- Capacitive Touch Screen
- LCD Touch Display
- Pen Touch Display

- LCD
- HDMI & USB Touch Display
- Anti-bacterial Touch



















#### TWO Capacitive Touch Screen - Irregular Shape





### TWO Capacitive Touch Screen - Mirror Touch

































#### TWO LCD Touch Display





#### TWO LCD Touch Display





#### TWO HDMI & USB Touch Display





#### TWO HDMI & USB Touch Display













#### TWO Pen Touch Display









#### TWO Anti-bacterial Touch



















Honeywell

















Welcome to visit Wanty!

# **THANK YOU**