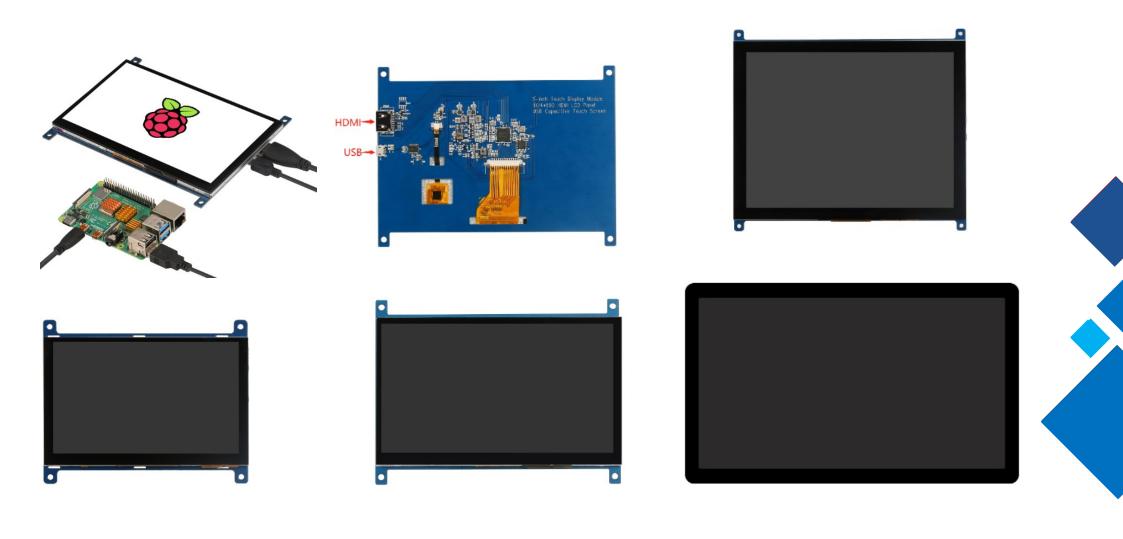

n production lines were relocated to Yongzhou, Hunan province. At present, Shenzhen office and Hunan factory have a total of more than 500 employees, with more than 20,000 square meters of standard clean plant.













#### **ONE** Production Line











#### **ONE** Production Line











### **ONE** Production Line























第1页(共2页)



# 1 m244 m



第1页(共2页)



第1页(共2页)



# Product Center

- Capacitive Touch Screen
- LCD Touch Display
- Pen Touch Display

- LCD
- HDMI & USB Touch Display
- Anti-bacterial Touch



















#### TWO Capacitive Touch Screen - Irregular Shape





### TWO Capacitive Touch Screen - Mirror Touch

































#### TWO LCD Touch Display





#### TWO LCD Touch Display





#### TWO HDMI & USB Touch Display





#### TWO HDMI & USB Touch Display













#### TWO Pen Touch Display









#### TWO Anti-bacterial Touch



















Honeywell

















Welcome to visit Wanty!

# **THANK YOU**