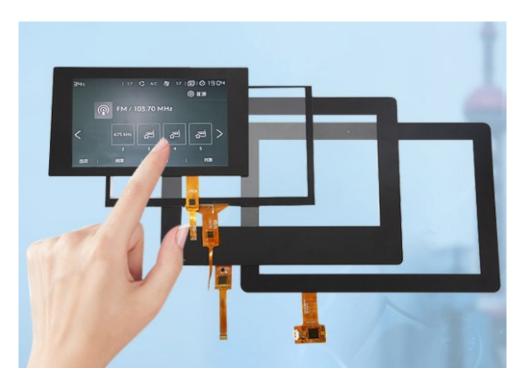

# Product Center

- Capacitive Touch Screen
- LCD Touch Display
- Pen Touch Display

- LCD
- HDMI & USB Touch Display
- Anti-bacterial Touch

#### TWO LCD Touch Display