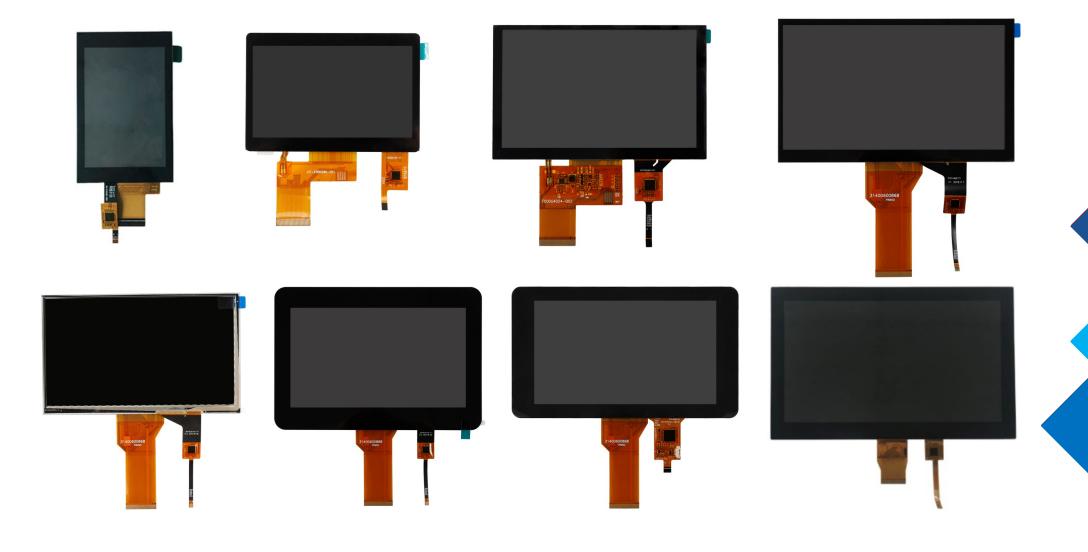

#### TWO Capacitive Touch Screen - Irregular Shape

### TWO Capacitive Touch Screen - Mirror Touch