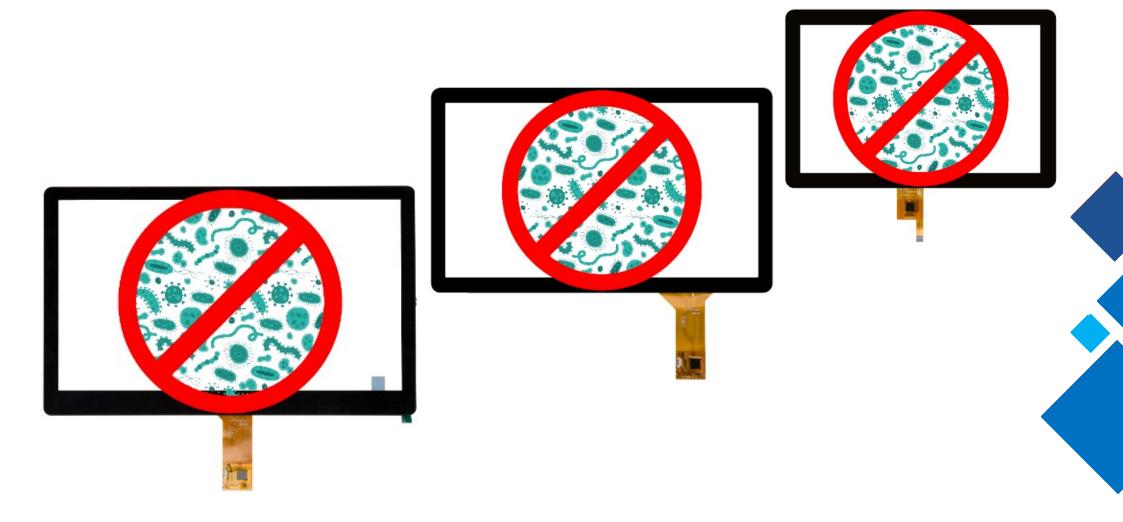

tal of more than 500 employees, with more than 20,000 square meters of standard clean plant.













#### **ONE** Production Line











#### **ONE** Production Line











### **ONE** Production Line























第1页(共2页)



# 1 m244 m



第1页(共2页)



第1页(共2页)



# Product Center

- Capacitive Touch Screen
- LCD Touch Display
- Pen Touch Display

- LCD
- HDMI & USB Touch Display
- Anti-bacterial Touch



















#### TWO Capacitive Touch Screen - Irregular Shape





### TWO Capacitive Touch Screen - Mirror Touch

































#### TWO LCD Touch Display





#### TWO LCD Touch Display





#### TWO HDMI & USB Touch Display





#### TWO HDMI & USB Touch Display













#### TWO Pen Touch Display









#### TWO Anti-bacterial Touch



















Honeywell

















Welcome to visit Wanty!

# **THANK YOU**