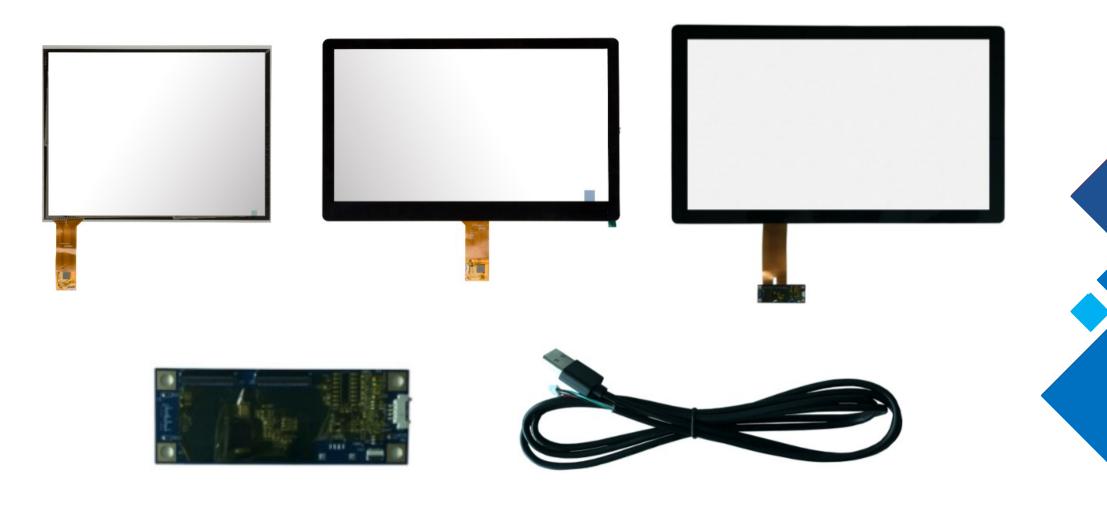

touch terminal, and gradually expanding the entire touch terminal chain.

After years of development, in order to better integrate the company's resources and provide customers with the most advantageous products, in 2016, all the Shenzhen production lines were relocated to Yongzhou, Hunan province. At present, Shenzhen office and Hunan factory have a total of more than 500 employees, with more than 20,000 square meters of standard clean plant.













#### **ONE** Production Line











#### **ONE** Production Line











### **ONE** Production Line























第1页(共2页)



# 1 m244 m



第1页(共2页)



第1页(共2页)



# Product Center

- Capacitive Touch Screen
- LCD Touch Display
- Pen Touch Display

- LCD
- HDMI & USB Touch Display
- Anti-bacterial Touch



















#### TWO Capacitive Touch Screen - Irregular Shape





### TWO Capacitive Touch Screen - Mirror Touch

































#### TWO LCD Touch Display





#### TWO LCD Touch Display





#### TWO HDMI & USB Touch Display





#### TWO HDMI & USB Touch Display













#### TWO Pen Touch Display









#### TWO Anti-bacterial Touch



















Honeywell

















Welcome to visit Wanty!

# **THANK YOU**